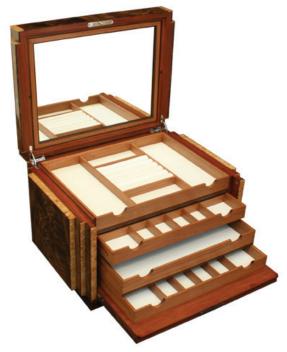

## JEWELRY BOX

Description: This Art Deco style jewelry box with an interior of Mahogany, this jewelry box combines form and function to make a stunning piece of art. It has compartments for earrings, rings and small jewelry, bracelets, bangles, watches, chain necklaces, and pendants, plus a large mirror. In addition it features several secret compartments for hiding the key and other valuables.

The entire piece is veneered with a 1/16 walnut and maple burl saw cut veneer. The finish is a traditional hand rubbed French Polish which gives this piece an elegant high-gloss look with vibrant colors. Overall this piece is very well constructed and built to last for generations with the right care.

Wood: Maple Burl, American Walnut, Mahogany

Finish: French Polish

Length: 15 in Width: 12 in Height: 9.5 in

JR-QUALITY, LLC

Phone 312-212-3662 Fax 312-893-6559 office@jr-quality.com www.jr-quality.com