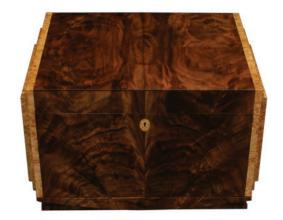

## JEWELRY BOX

Description: This Art Deco style jewelry box with an interior of Mahogany, this jewelry box combines form and function to make a stunning piece of art. It has compartments for earrings, rings and small jewelry, bracelets, bangles, watches, chain necklaces, and pendants, plus a large mirror. In addition it features several secret compartments for hiding the key and other valuables.

The entire piece is veneered with a 1/16 walnut and maple burl saw cut veneer. The finish is a traditional hand rubbed French Polish which gives this piece an elegant high-gloss look with vibrant colors. Overall this piece is very well constructed and built to last for generations with the right care.

Wood: Maple Burl, American Walnut, Mahogany

Finish: French Polish

Length: 15 in Width: 12 in Height: 9.5 in

JR-QUALITY, LLC

Phone 312-212-3662 Fax 312-893-6559 office@jr-quality.com www.jr-quality.com